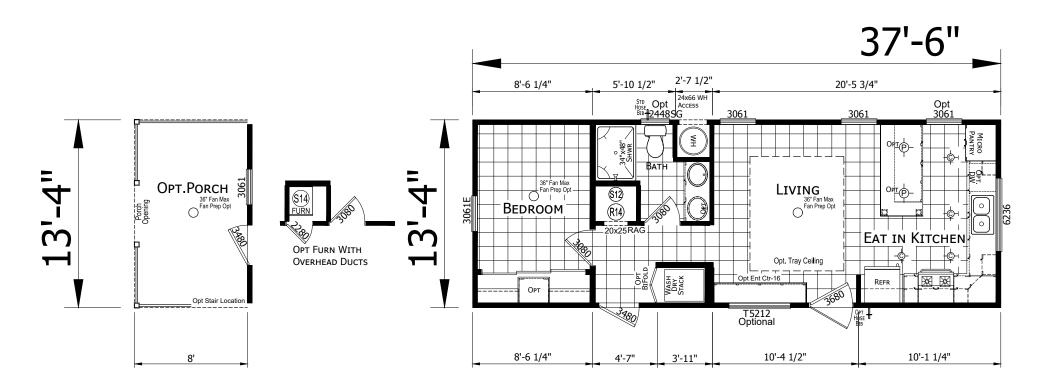

## Prime Series 499 SQ. FT. (Approximate) 1 Bedroom, 1 Bath

MANUFACTURED BY:

FACTORY SELECT HOMES 179 Highway 601 South Lugoff, SC 29078