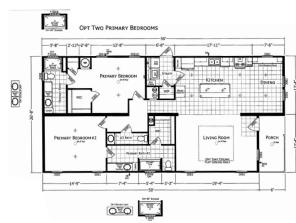

## Havenford

Signature Series

1,493 SQ. FT. (Approximate) 3 Bedrooms, 2 Baths

Last Updated: 9-4-24