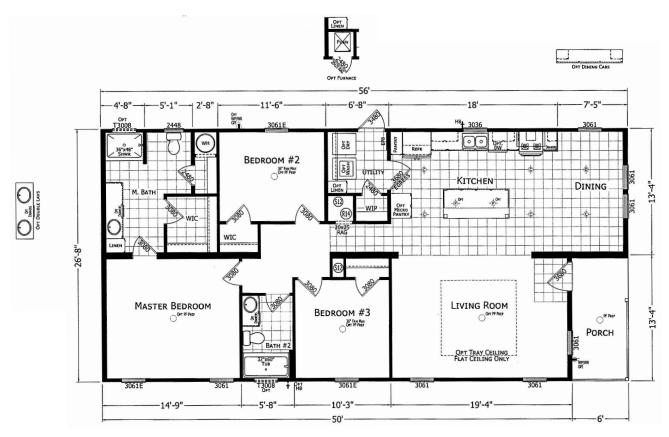

## Havenford

Signature Series

1,493 SQ. FT. (Approximate) 3 Bedrooms, 2 Baths

Last Updated: 9-4-24