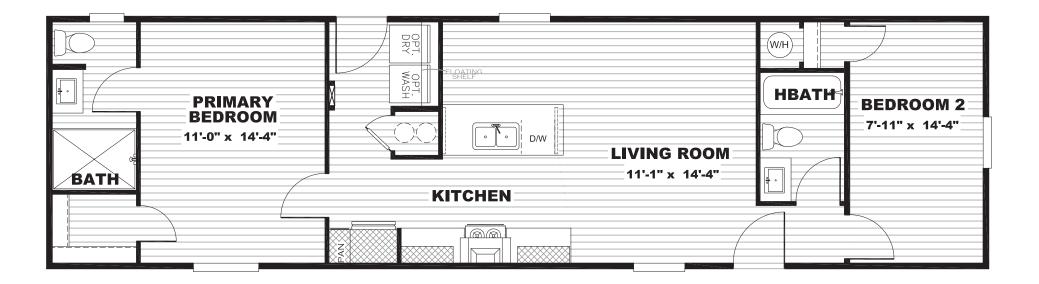

## Hanlon

Epic Series 877 SQ. FT. (Approximate) 2 Bedroom, 2 Bath

Last Updated: 6-16-23

FACTORY SELECT HOMES 179 Highway 601 South Lugoff, SC 29078