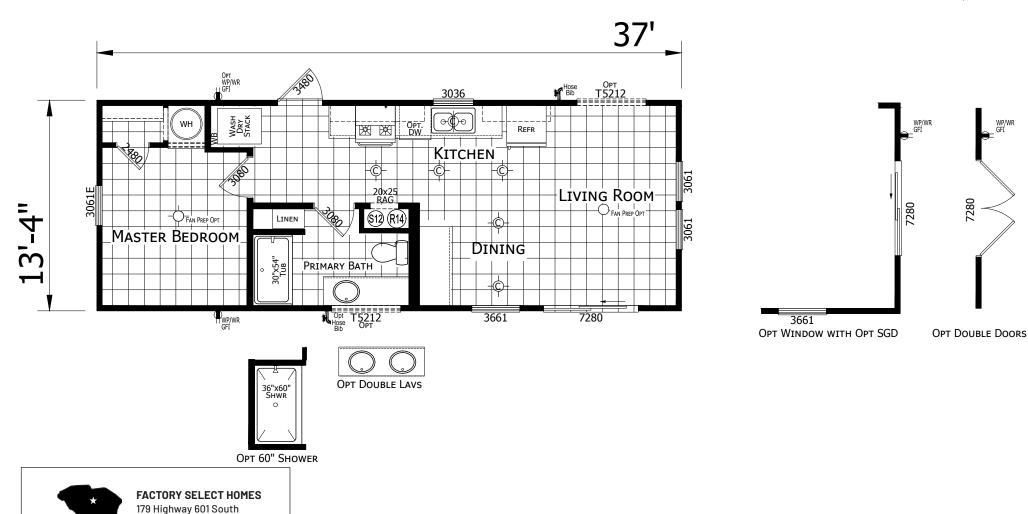

## Hamblen

**Prime Series** 

493 SQ. FT. (Approximate) 1 Bedroom, 1 Bath

Last Updated: 10-18-24