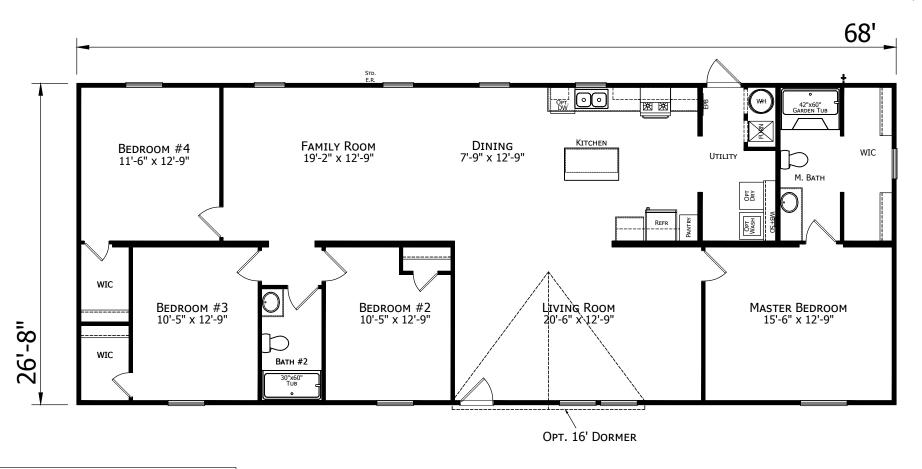

## **Gurthries**

**Prime Series** 

1,813 SQ. FT. (Approximate) 4 Bedroom, 2 Bath

Last Updated: 5-14-25