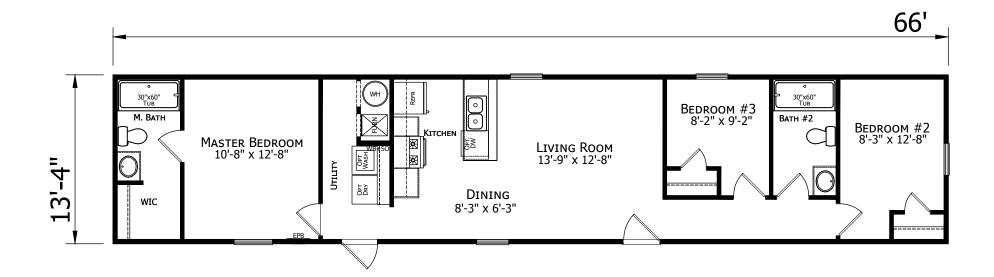

## **Grissom**

**Prime Series** 

880 SQ. FT. (Approximate) 3 Bedroom, 2 Bath

Last Updated: 5-14-25