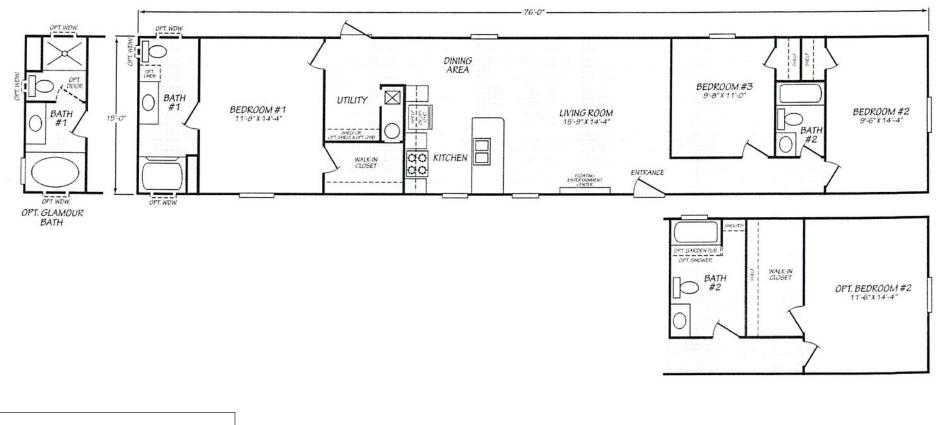

## Greeleyville

## Westfield Classic Series

1,140 SQ. FT. (Approximate) 3 Bedroom, 2 Bath

Last Updated:7-16-21

FACTORY SELECT HOMES 179 Highway 601 South Lugoff, SC 29078