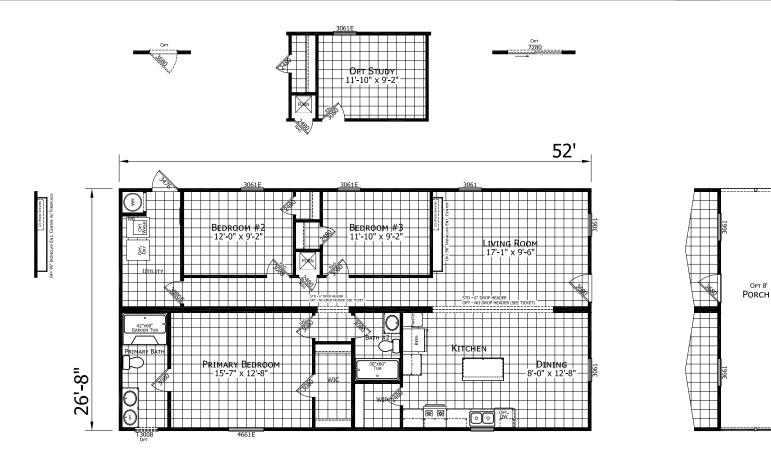

## **Gramling**

Lake Manor Series

1,387 SQ. FT. (Approximate) 3 Bedroom, 2 Bath

Last Updated: 5-14-25