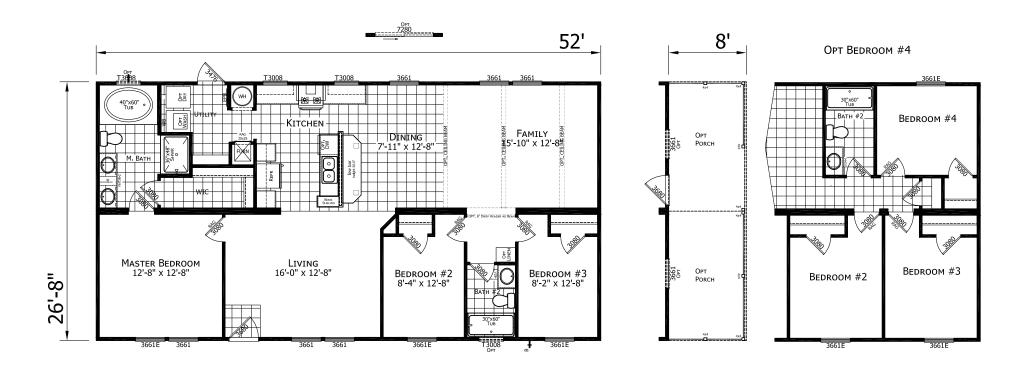

## Goshen

**Dutch Elite Series** 

1,387 SQ. FT. (Approximate) 3 Bedroom, 2 Bath

Last Updated: 3-6-23