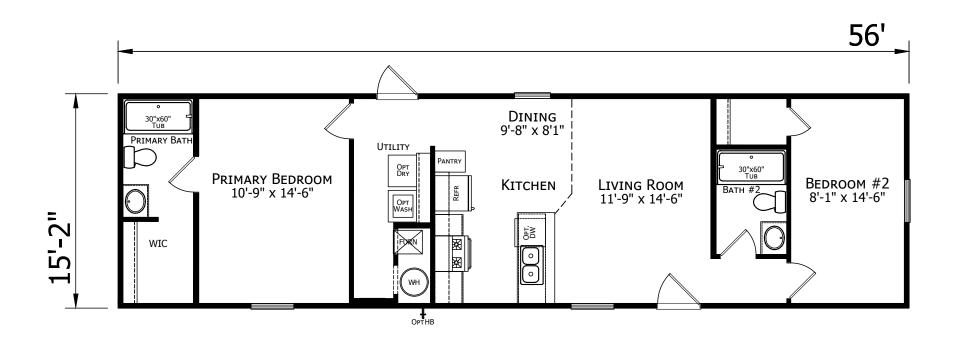

## Prime Series 850 SQ. FT. (Approximate) 2 Bedroom, 2 Bath

Last Updated: 5-14-25

MANUFACTURED BY:

FACTORY SELECT HOMES 179 Highway 601 South Lugoff, SC 29078