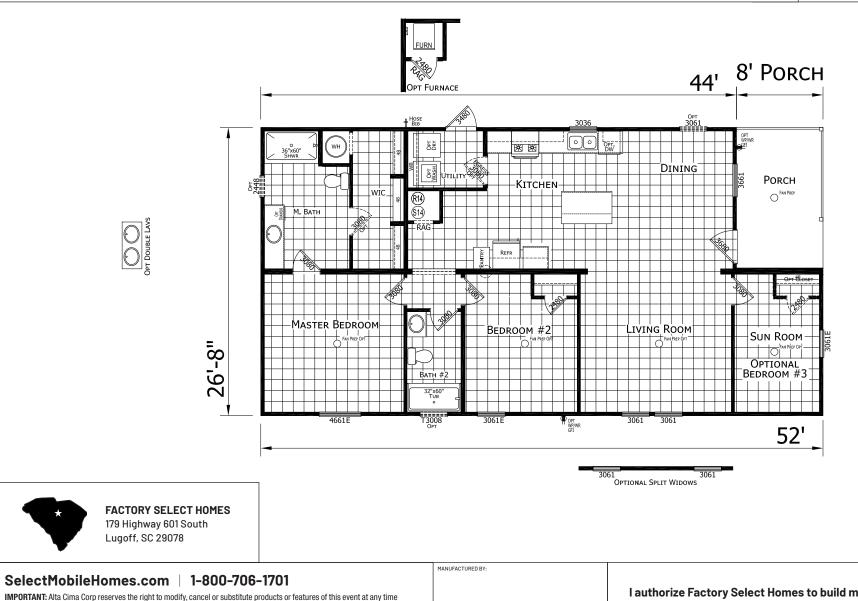

## Lake Manor Series

1,280 SQ. FT. (Approximate) 2 Bedroom, 2 Bath

Last Updated: 8-23-24

CHAMPION<sup>®</sup> HOMES

IMPORTANT: Alta Cima Corp reserves the right to modify, cancel or substitute products or features of this event at any time without prior notice or obligation. Pictures and other promotional materials are representative and may depict or contain floor plans, square footages, elevations, options, upgrades, extra design features, decorations, floor coverings, specialty light fixtures, custom paint and wall coverings, window treatments, landscaping, sound and alarm systems, furnishings, appliances, and other designer/decorator features and amenities that are not included as part of the home and/or may not be available at all locations. Home, pricing and community information is subject to change, and homes to prior sale, at any time without notice or obligation. ©2020 Alta Cima Corp. All rights reserved.