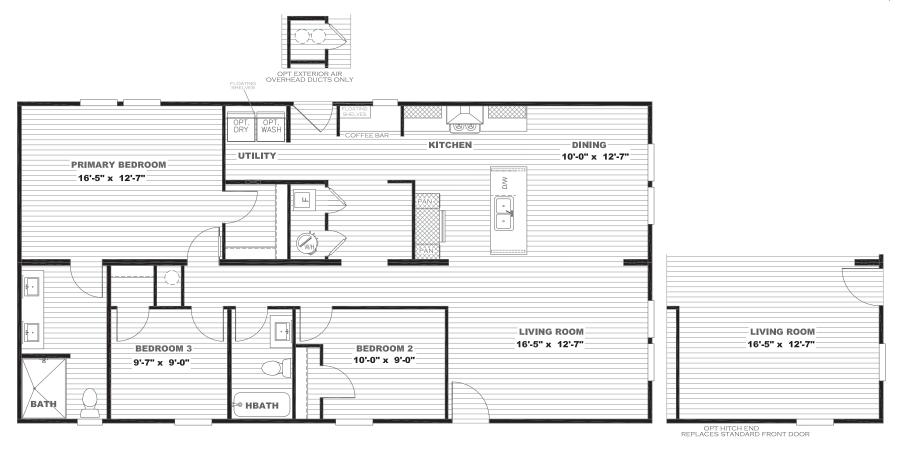

## **Fieldton**

**Epic Series** 

1,369 SQ. FT. (Approximate) 3 Bedroom, 2 Bath

Last Updated: 9-13-23