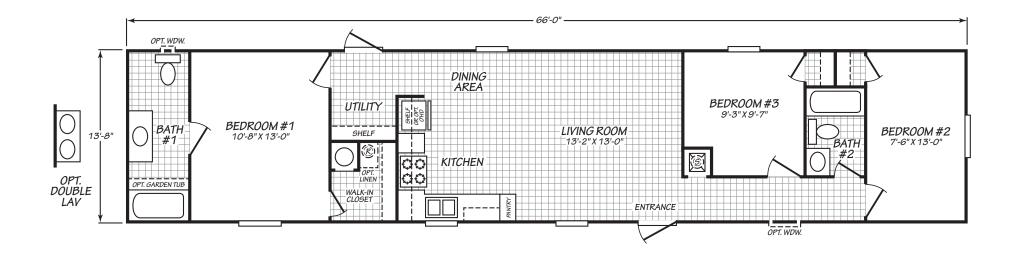

## **Fenton**

Westfield Classic Series

902 SQ. FT. (Approximate) 3 Bedroom, 2 Bath

Last Updated:6-30-23