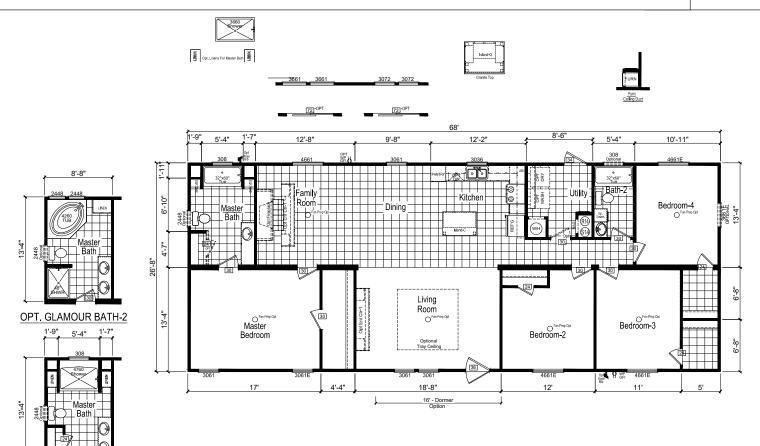

## **Elvira**

**Riverview Series** 

1,814 SQ. FT. (Approximate) 4 Bedroom, 2 Bath

Last Updated: 12-7-20