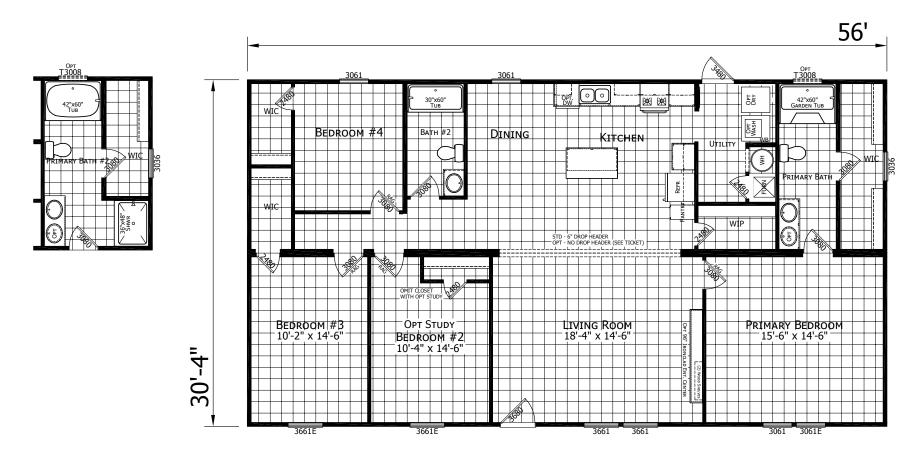

## **Elberton**

Lake Manor Series

1,699 SQ. FT. (Approximate) 4 Bedroom, 2 Bath

Last Updated: 5-14-25