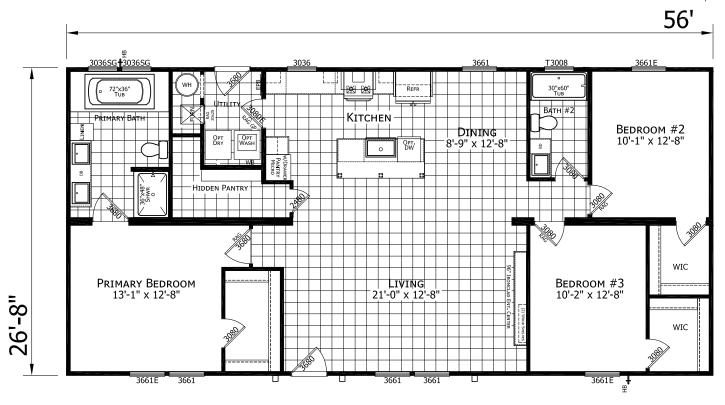

## Ironclad Series 1,493 SQ. FT. (Approximate) 3 Bedroom, 2 Bath

FACTORY SELECT HOMES 179 Highway 601 South Lugoff, SC 29078