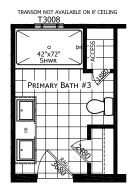

## Ironclad Series 1,493 SQ. FT. (Approximate) 3 Bedroom, 2 Bath

FACTORY SELECT HOMES 179 Highway 601 South Lugoff, SC 29078