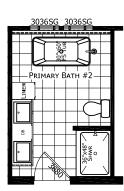

## Ironclad Series 1,493 SQ. FT. (Approximate) 3 Bedroom, 2 Bath

FACTORY SELECT HOMES 179 Highway 601 South Lugoff, SC 29078