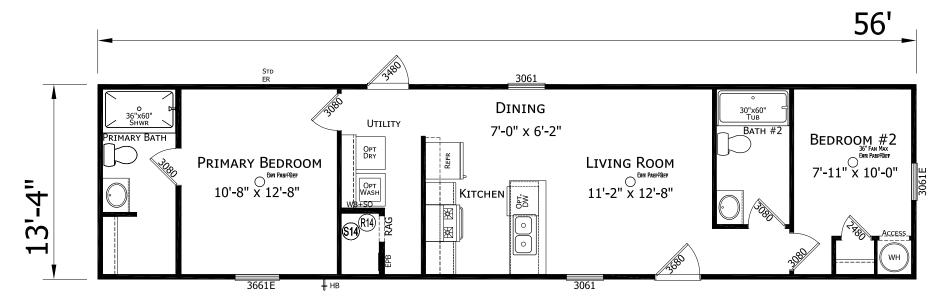

## Dunn

**Prime Series** 

746 SQ. FT. (Approximate) 2 Bedroom, 2 Bath

Last Updated: 6-21-24