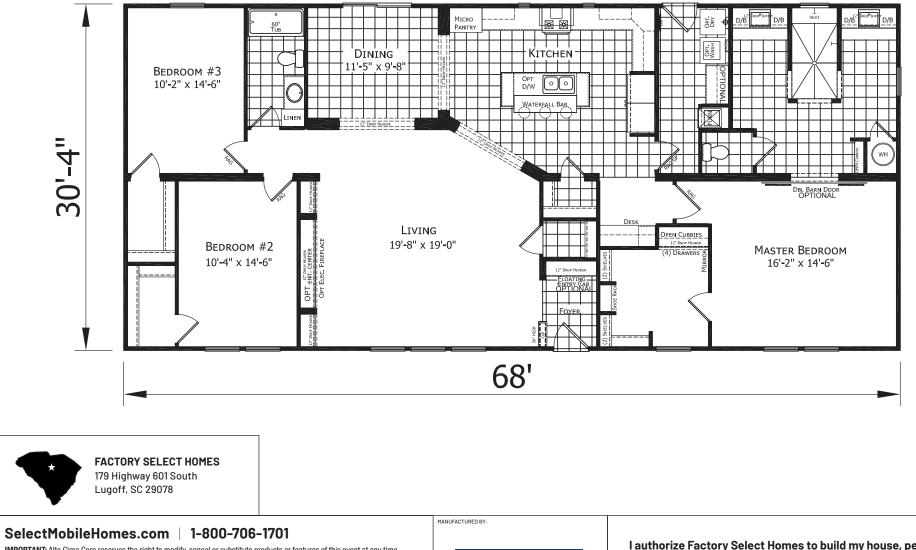

## Drexler

Dutch Elite Series

2,062 SQ. FT. (Approximate) 3 Bedroom, 2 Bath

Last Updated: 6-25-21

**IMPORTANT:** Alta Cima Corp reserves the right to modify, cancel or substitute products or features of this event at any time without prior notice or obligation. Pictures and other promotional materials are representative and may depict or contain floor plans, square footages, elevations, options, upgrades, extra design features, decorations, floor coverings, specialty light fixtures, custom paint and wall coverings, window treatments, landscaping, sound and alarm systems, furnishings, appliances, and other designer/decorator features and amenities that are not included as part of the home and/or may not be available at all locations. Home, pricing and community information is subject to change, and homes to prior sale, at any time without notice or obligation. ©2020 Alta Cima Corp. All rights reserved.