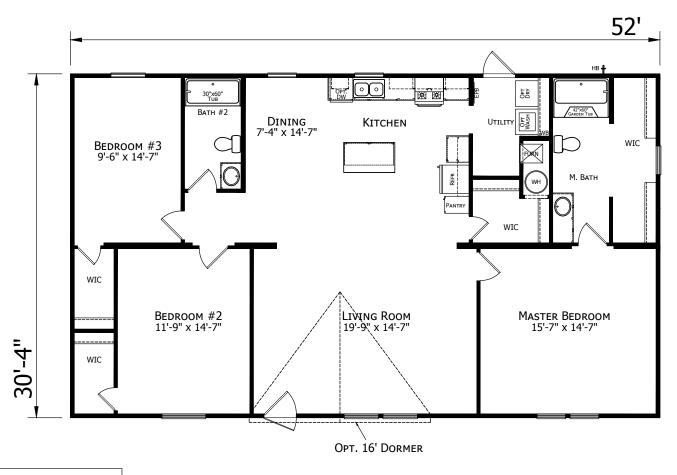

## **Drayton**

**Prime Series** 

1,577 SQ. FT. (Approximate) 3 Bedroom, 2 Bath

Last Updated: 5-14-25