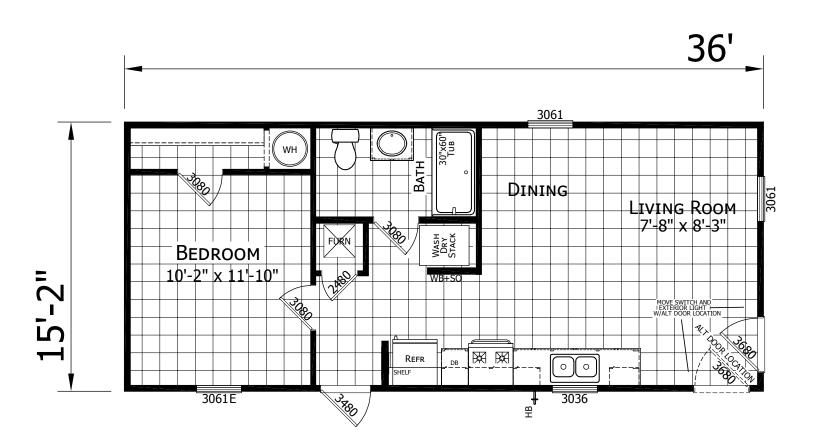

## Dataw

Lake Manor Series

546 SQ. FT. (Approximate) 1 Bedroom, 1 Bath

MANUFACTURED BY:

FACTORY SELECT HOMES 179 Highway 601 South Lugoff, SC 29078