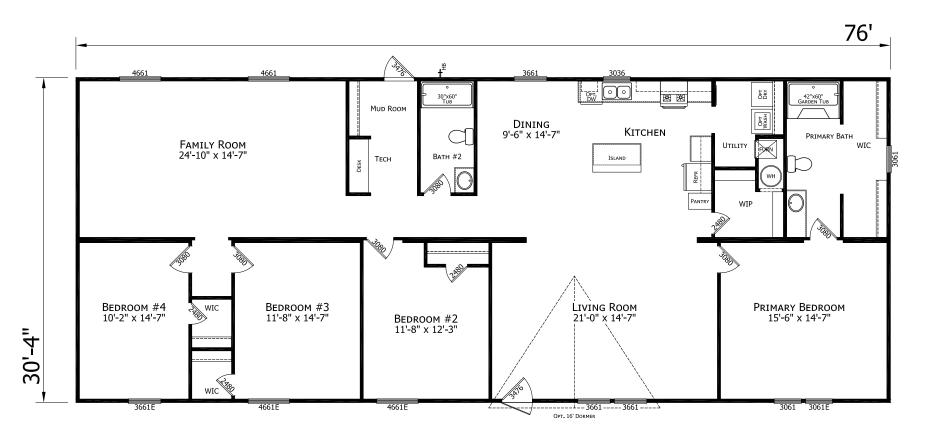

## **Danbury**

**Prime Series** 

2,305 SQ. FT. (Approximate) 4 Bedroom, 2 Bath

Last Updated: 5-14-25