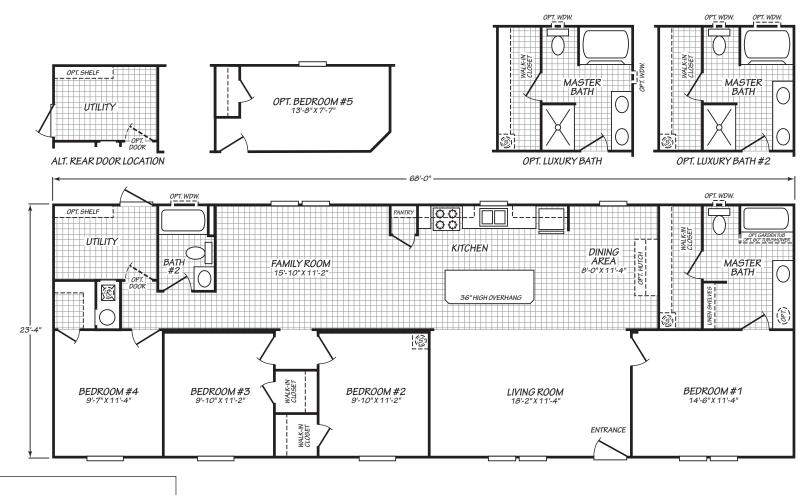

## **Berkshire Series**

1,586 SQ. FT. (Approximate) 4 Bedroom, 2 Bath

Last Updated: 12-7-20

FACTORY SELECT HOMES 179 Highway 601 South Lugoff, SC 29078