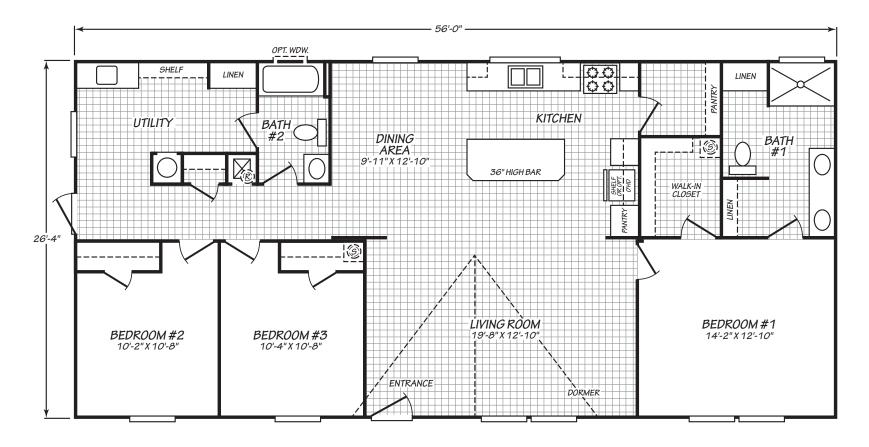

## Culloden

Summit Series

1,474 SQ. FT. (Approximate) 3 Bedrooms, 2 Baths

Last Updated: 8-17-22

FACTORY SELECT HOMES 179 Highway 601 South Lugoff, SC 29078