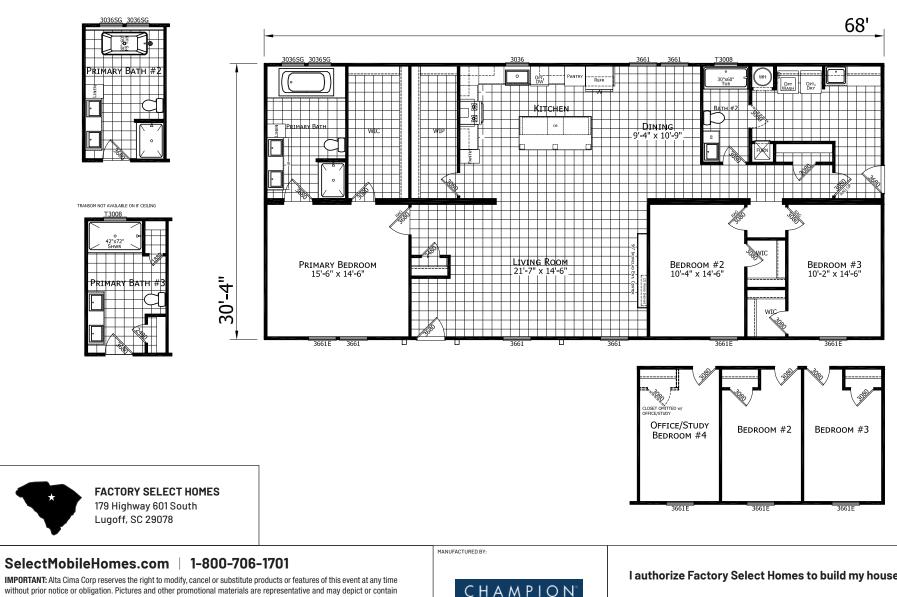

## Cristo

## Ironclad Series 2,062 SQ. FT. (Approximate) 3 Bedroom, 2 Bath

MANUFACTURED BEAUTIFULLY"

without prior notice or obligation. Pictures and other promotional materials are representative and may depict or contain floor plans, square footages, elevations, options, upgrades, extra design features, decorations, floor coverings, specialty light fixtures, custom paint and wall coverings, window treatments, landscaping, sound and alarm systems, furnishings, appliances, and other designer/decorator features and amenities that are not included as part of the home and/or may not be available at all locations. Home, pricing and community information is subject to change, and homes to prior sale, at any time without notice or obligation. ©2020 Alta Cima Corp. All rights reserved.