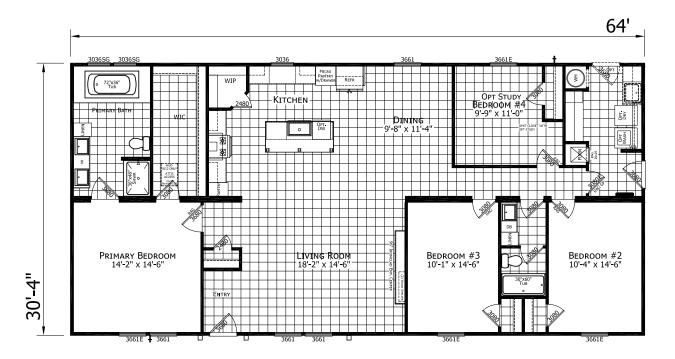

## Crestwood

**Ironclad Series** 

1,941 SQ. FT. (Approximate) 4 Bedroom, 2 Bath

Last Updated: 6-28-23