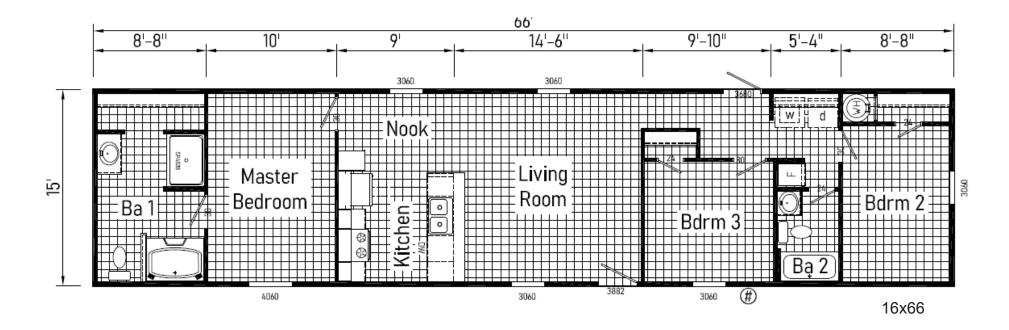

## Cresson

Phoenix Series 1,056 SQ. FT. (Approximate) 3 Bedroom, 2 Bath

Last Updated: 9-10-24