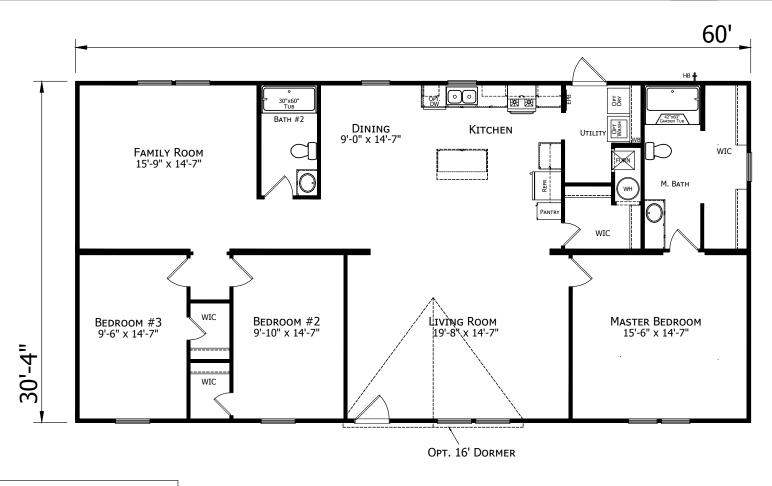

## **Cornelius**

**Prime Series** 

1,820 SQ. FT. (Approximate) 3 Bedroom, 2 Bath

Last Updated: 5-14-25