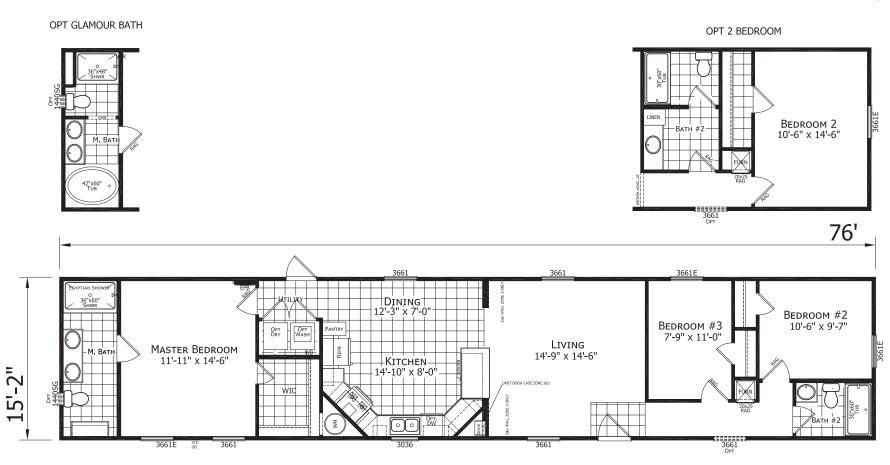

## Cordele

**Dutch Elite Series** 

1,153 SQ. FT. (Approximate) 3 Bedroom, 2 Bath

Last Updated: 1-12-23