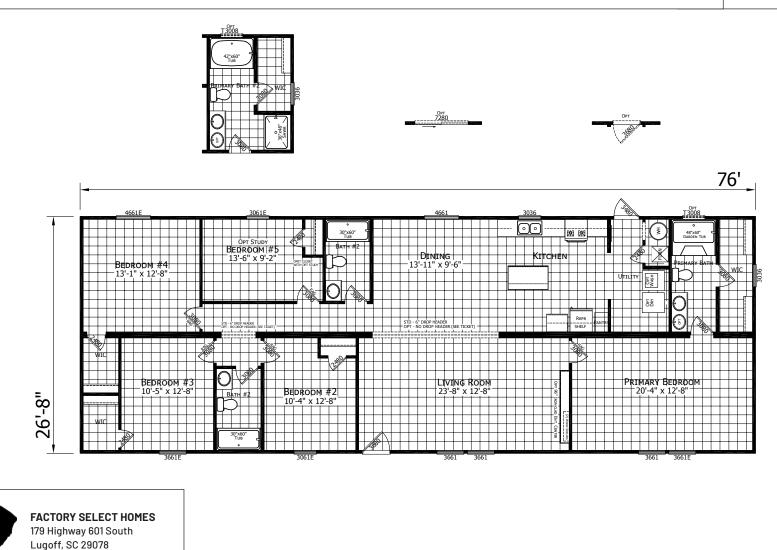

## Conestee

Lake Manor Series 2,033 SQ. FT. (Approximate) 5 Bedroom, 2 Bath

Last Updated: 5-14-25

MANUFACTURED BY:

CHAMPION<sup>®</sup> HOMES

SelectMobileHomes.com | 1-800-706-1701

**IMPORTANT:** Alta Cima Corp reserves the right to modify, cancel or substitute products or features of this event at any time without prior notice or obligation. Pictures and other promotional materials are representative and may depict or contain floor plans, square footages, elevations, options, upgrades, extra design features, decorations, floor coverings, specialty light fixtures, custom paint and wall coverings, window treatments, landscaping, sound and alarm systems, furnishings, appliances, and other designer/decorator features and amenities that are not included as part of the home and/or may not be available at all locations. Home, pricing and community information is subject to change, and homes to prior sale, at any time without notice or obligation. ©2020 Alta Cima Corp. All rights reserved.