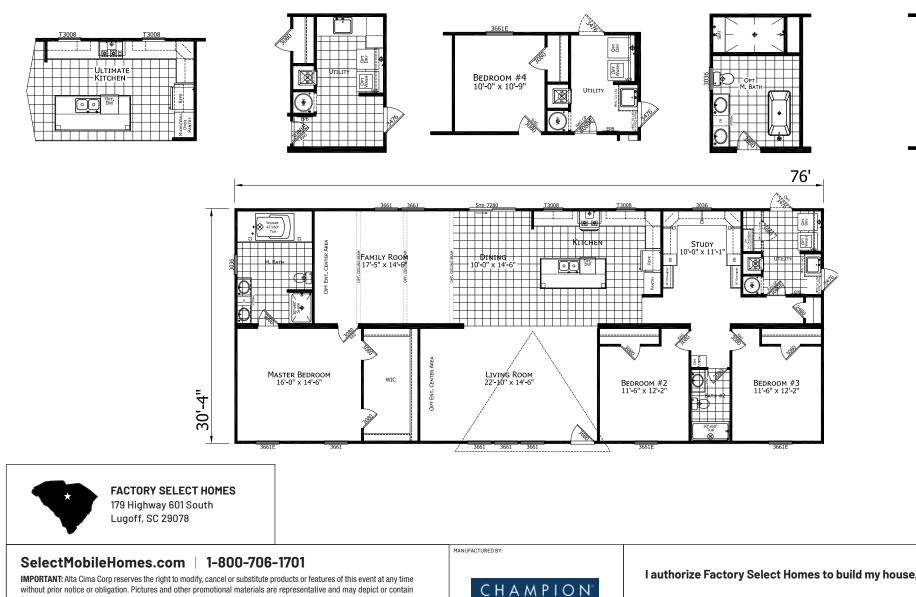

## Coleman

**Dutch Elite Series** 2,305 SQ. FT. (Approximate) 3 Bedroom, 2 Bath

Last Updated: 7-18-23

Opt Shoe Rack Cabinet Closet

floor plans, square footages, elevations, options, upgrades, extra design features, decorations, floor coverings, specialty light fixtures, custom paint and wall coverings, window treatments, landscaping, sound and alarm systems, furnishings, appliances, and other designer/decorator features and amenities that are not included as part of the home and/or may not be available at all locations. Home, pricing and community information is subject to change, and homes to prior sale, at any time without notice or obligation. ©2020 Alta Cima Corp. All rights reserved.