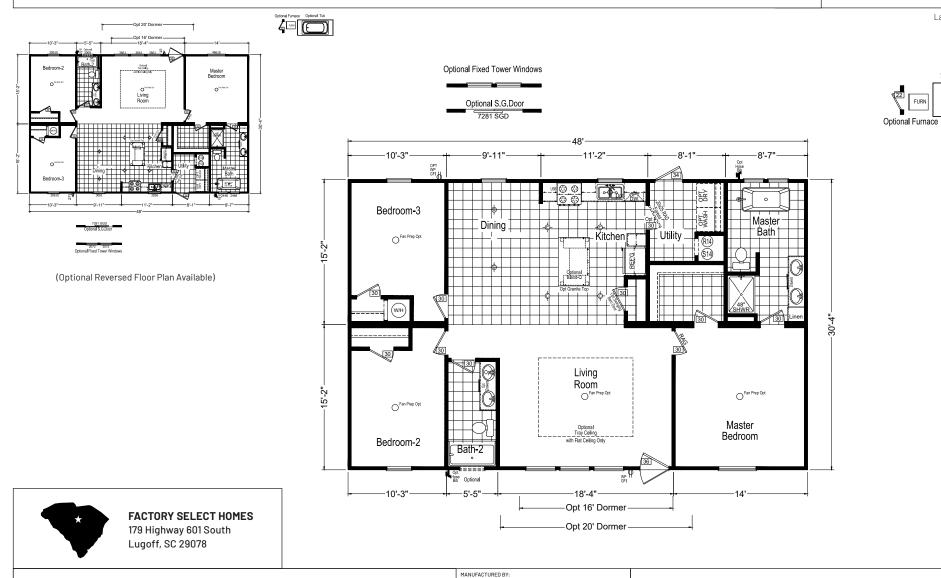

## 1,456 SQ. FT. (Approximate) 3 Bedroom, 2 Bath

Last Updated: 12-3-20

Optional Tub

CHAMPION

MANUFACTURED BEAUTIFULLY