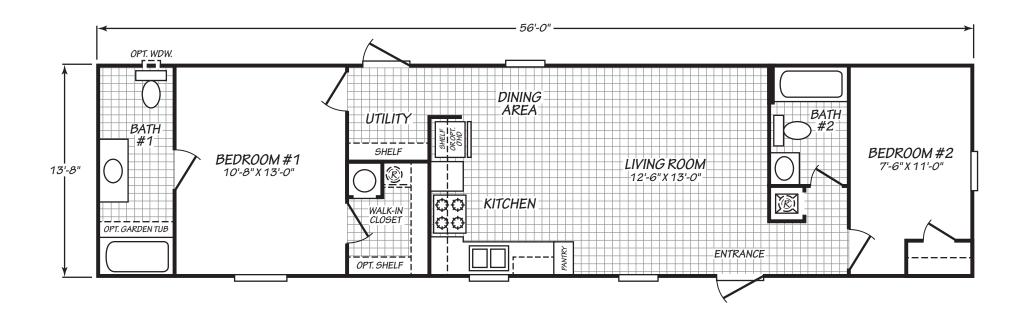

## Clareview

Westfield Classic Series

765 SQ. FT. (Approximate) 2 Bedroom, 2 Bath

Last Updated:6-30-23