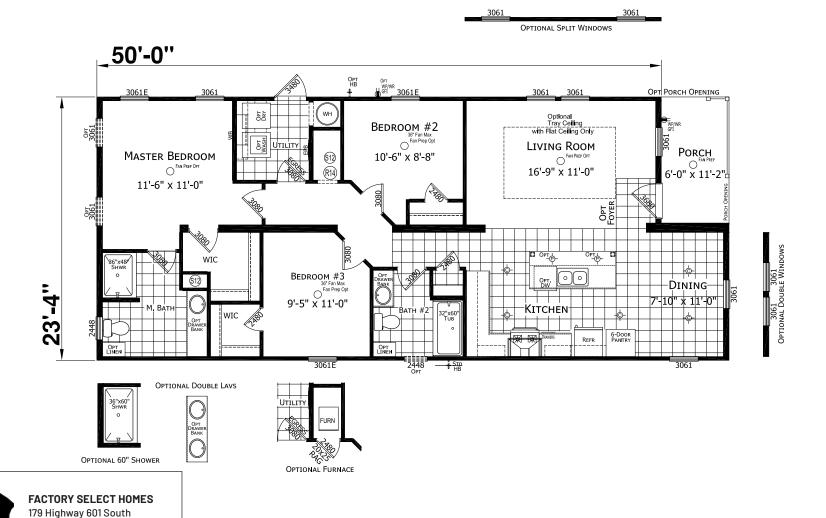

## Chapman

Signature Series

1239 SQ. FT. (Approximate) 3 Bedrooms, 2 Baths

Last Updated: 1-9-25

MANUFACTURED BY:

Note: Room Sizes Include Wall Dimensions And Are Not Indicative of True Net Dimensions

| I authorize Factory | Se | ect | Н | lomes t | o l | build | mv | house. | per | this | pla | ın |
|---------------------|----|-----|---|---------|-----|-------|----|--------|-----|------|-----|----|
|---------------------|----|-----|---|---------|-----|-------|----|--------|-----|------|-----|----|