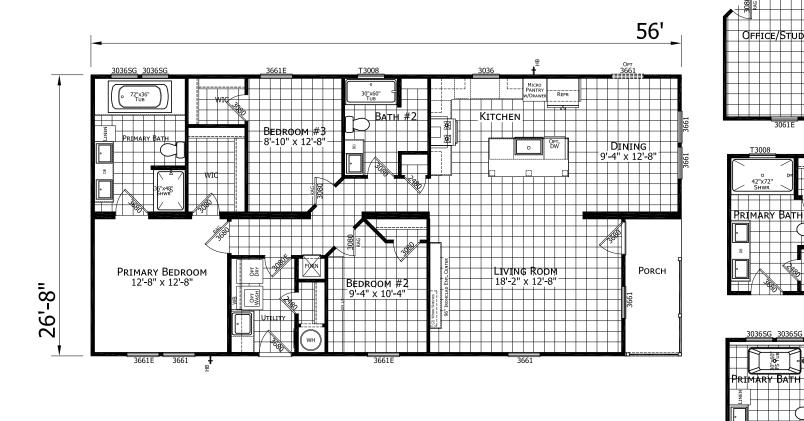

## Cerino

Ironclad Series

1,493 SQ. FT. (Approximate) 3 Bedroom, 2 Bath

Last Updated: 6-28-23