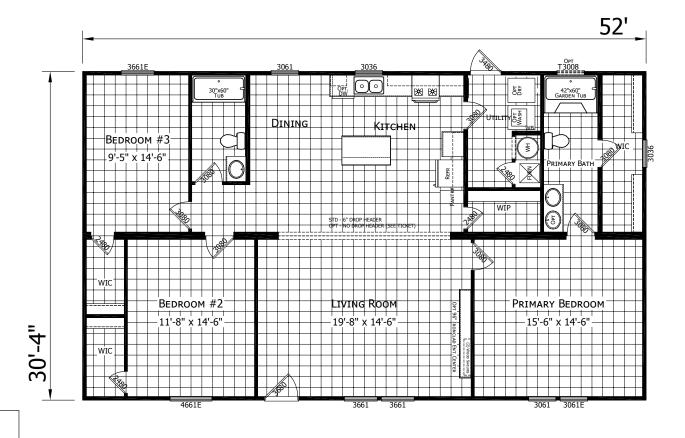

## **Cashville**

Lake Manor Series

1,577 SQ. FT. (Approximate) 3 Bedroom, 2 Bath

7280

Last Updated: 5-14-25