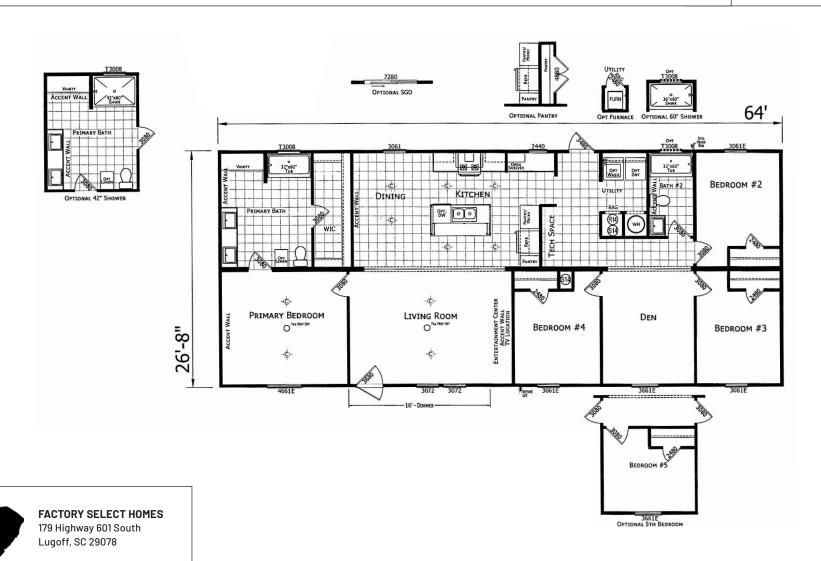

## Campenella

**Embrace Ultra Series** 

1,707 SQ. FT. (Approximate) 4 Bedroom, 2 Bath

Last Updated: 8-23-24