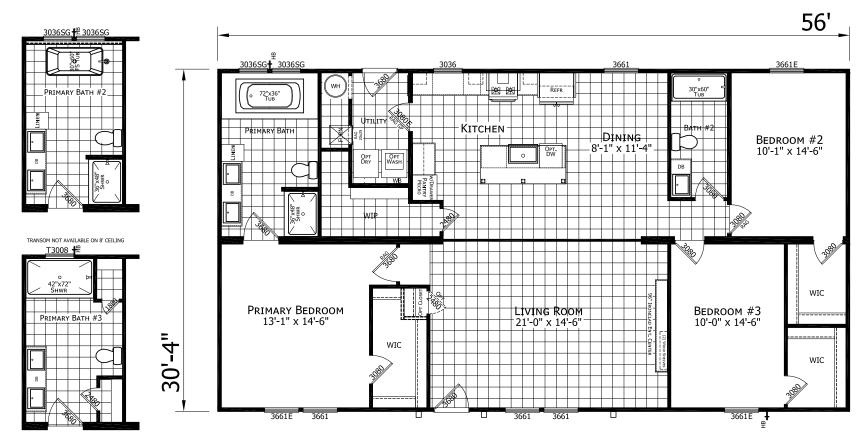

## **Bufford**

Ironclad Series

1,699 SQ. FT. (Approximate) 3 Bedroom, 2 Bath

Last Updated: 6-28-23