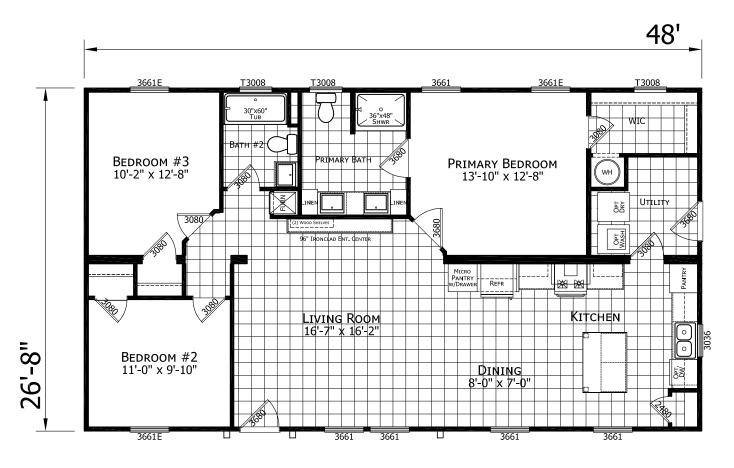

## **Briarcliffe**

Ironclad Series

1,280 SQ. FT. (Approximate) 3 Bedroom, 2 Bath

Last Updated: 11-7-23