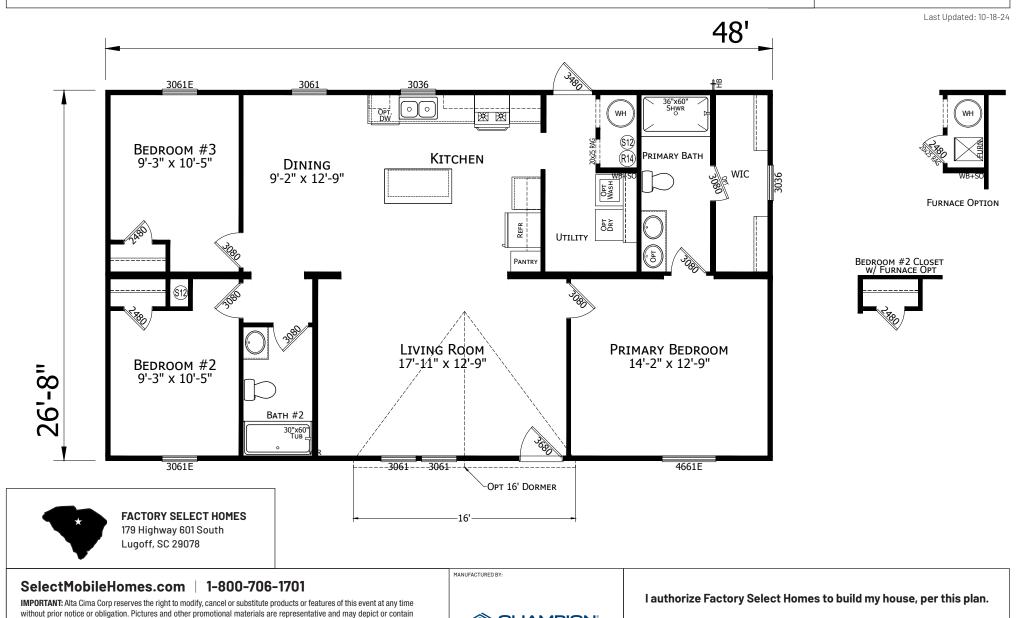

## **Brawley**

**Prime Series** 

1280 SQ. FT. (Approximate) 3 Bedroom, 2 Bath

floor plans, square footages, elevations, options, upgrades, extra design features, decorations, floor coverings, specialty

light fixtures, custom paint and wall coverings, window treatments, landscaping, sound and alarm systems, furnishings, appliances, and other designer/decorator features and amenities that are not included as part of the home and/or may not be available at all locations. Home, pricing and community information is subject to change, and homes to prior sale,