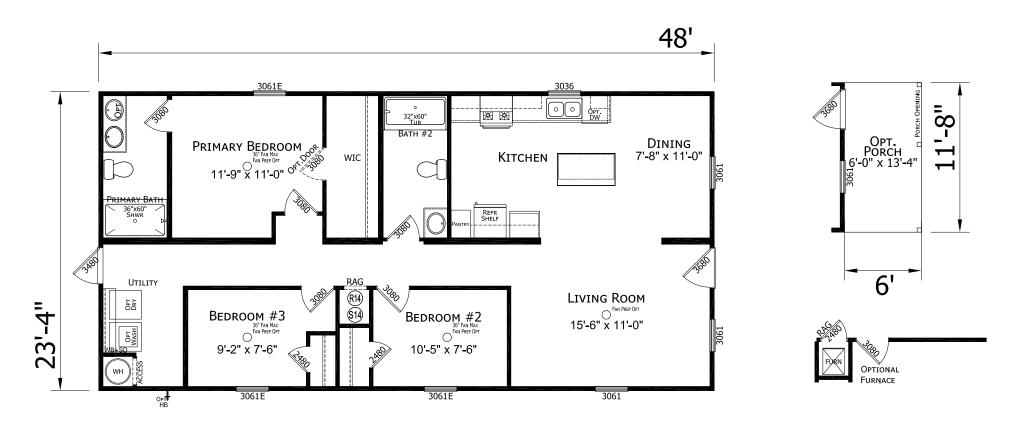

## **Bowery**

**Prime Series** 

1120 SQ. FT. (Approximate) 3 Bedroom, 2 Bath

Last Updated: 10-3-24