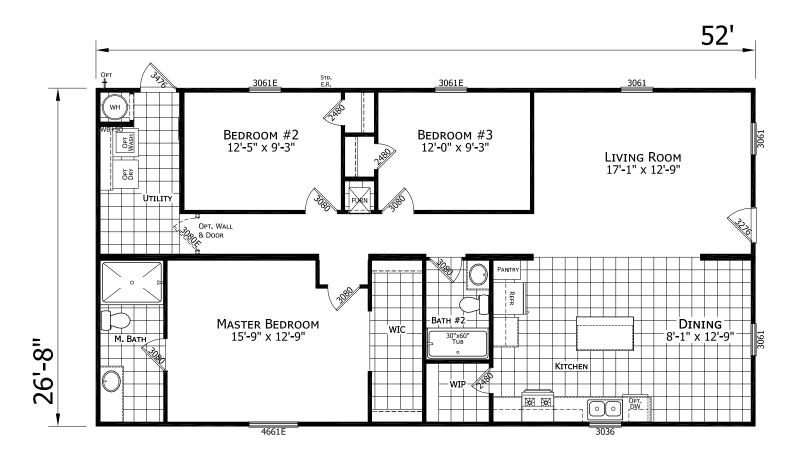

## **Bolen**

**Prime Series** 

1,387 SQ. FT. (Approximate) 3 Bedroom, 2 Bath

Last Updated: 5-14-25