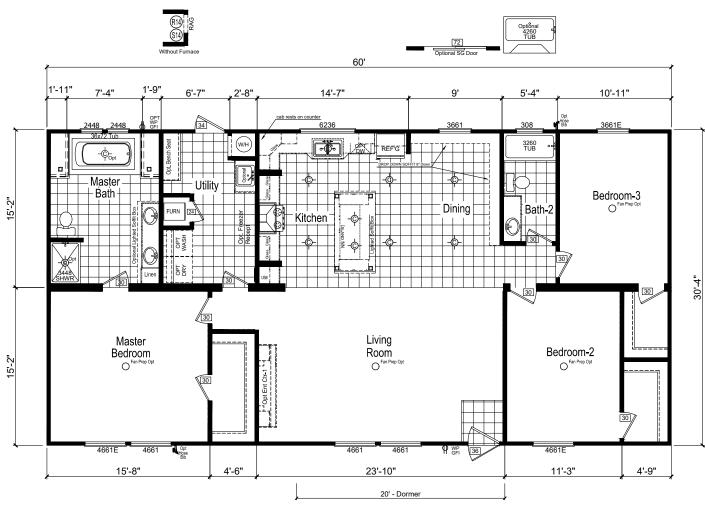

## **Biola**

Cypress Series

1,820 SQ. FT. (Approximate) 3 Bedroom, 2 Bath

Last Updated: 12-2-20

(Optional Reversed Floor Plan Available)

FACTORY SELECT HOMES 179 Highway 601 South Lugoff, SC 29078