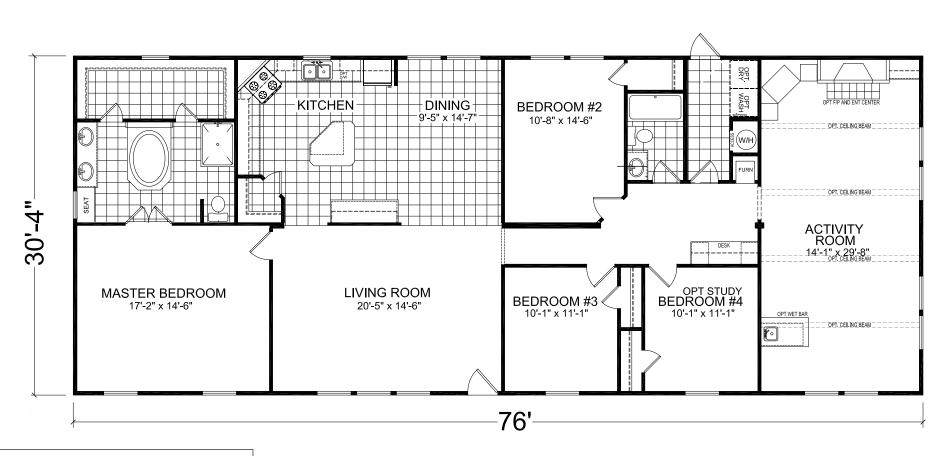

## **Beloit**

**Dutch Elite Series** 

2,305 SQ. FT. (Approximate) 4 Bedroom, 2 Bath

Last Updated: 6-25-21