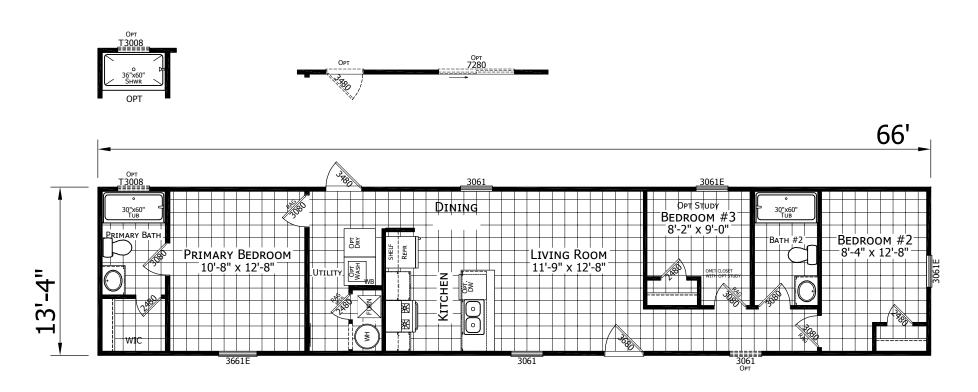

## **Barnwell**

Lake Manor Series

880 SQ. FT. (Approximate) 3 Bedroom, 2 Bath

Last Updated: 5-14-25