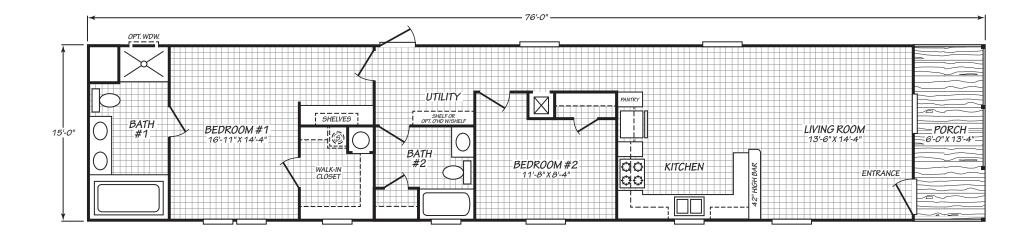

## **Barletta**

Pinnacle Series

1,140 SQ. FT. (Approximate) 2 Bedroom, 2 Bath

Last Updated: 6-29-23