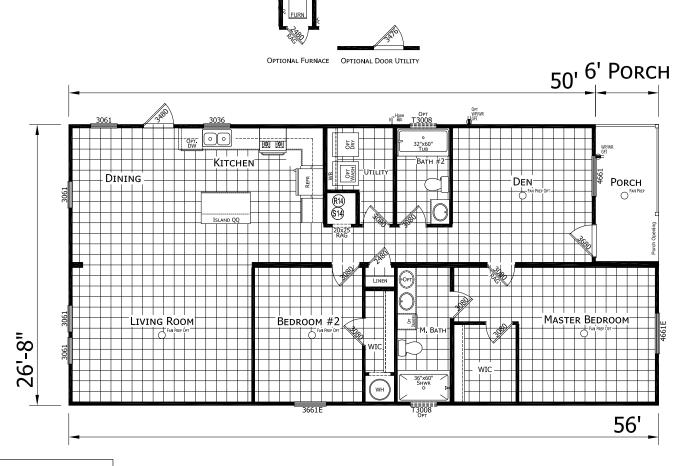

## **Avalon**

Lake Manor Series

1,415 SQ. FT. (Approximate) 2 Bedroom, 2 Bath

Last Updated: 8-23-24