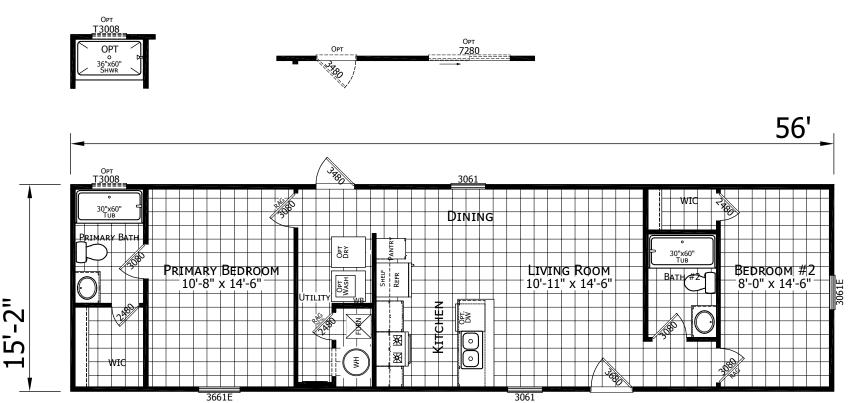

## **Attaway**

Lake Manor Series

849 SQ. FT. (Approximate) 2 Bedroom, 2 Bath

Last Updated: 5-14-25