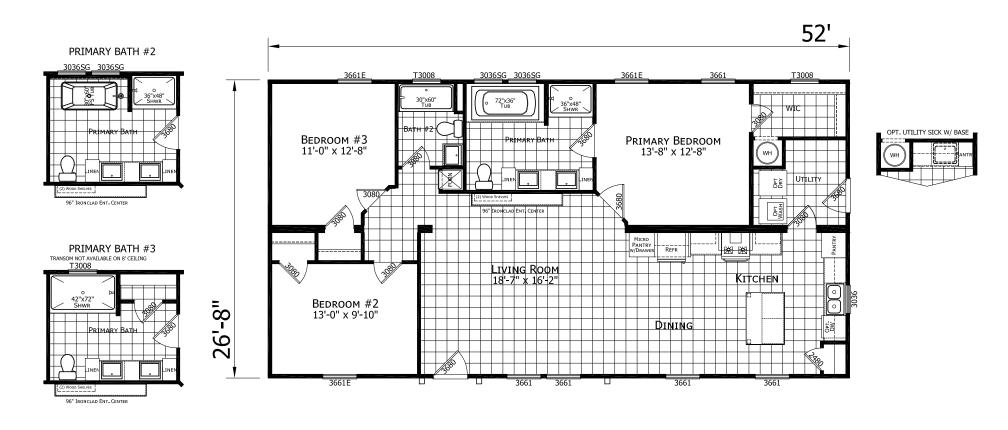

## *Ironclad Series* **1,387 SQ. FT.** (Approximate) 3 Bedroom, 2 Bath

Last Updated: 11-7-23

FACTORY SELECT HOMES 179 Highway 601 South Lugoff, SC 29078