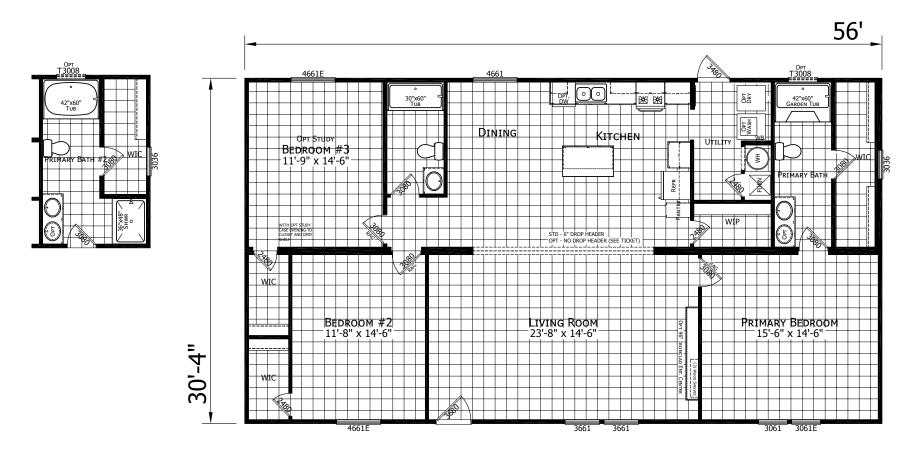

## **Antreville**

Lake Manor Series

1,699 SQ. FT. (Approximate) 3 Bedroom, 2 Bath

Last Updated: 5-14-25